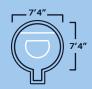

### MODELS

**Octagon Tub** with Spillover . 7'9" x 7'9" x 45"

**Round Tub** with Spillover 7'4" x 7'4" x 31. 5"

with Spillover 7′9″ x 11′4″ x 36″

**Square Splash Pod** 9' x 9' x 10'

AQUARINO info@aquarino.ca aquarino.ca