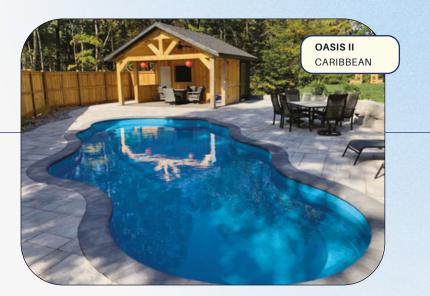

### **FREE FORMS**

#### MODELS

Inspired by shapes found at the sea, our round shaped pools are just the addition your vibrant and hip backyard needs.

**Cancun** 12' x 25' x 5'4 "

Oasis I 13' x 33' x 6'2 "

Oasis II 15'6" x 36' x 6'5 "