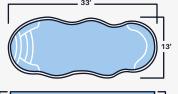

#### MODELS

Inspired by shapes found at the sea, our round shaped pools are just the addition your vibrant and hip backyard needs.

**Cancun** 12' x 25' x 5'4 "

Oasis I 13' x 33' x 6'2 "

Oasis II 15'6" x 36' x 6'5 "