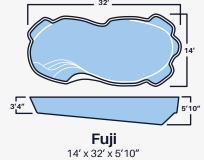

temporary spa. Fiberglass is a low maintenance material that can be molded to create fun shapes that liven up your backyard space. Our unique features, durable materials, and unparalleled color options will make your pool the focal point of your home, providing lifelong memories for you, your family, friends, and pets!







### RECTANGLE

#### MODELS





\*ALL DIMENSIONS ARE TO OUTSIDE EDGE. LENGTH WIDTH AND DEPTH MAY VARY. NON DIVING POOLS. USE OF DIVING EQUIPMENT IS PROHIBITED



### OUR COLORS





### **FREE FORMS**

#### MODELS

Inspired by shapes found at the sea, our round shaped pools are just the addition your vibrant and hip backyard needs.





**Cancun** 12' x 25' x 5'4 "





Oasis I 13' x 33' x 6'2 "



Oasis II 15'6" x 36' x 6'5 "







**Dolphin II** 16' x 38' x 7'10"









### CLASSIC

#### MODELS



Azures I 13' x 35' x 4 '





14' x 30' x 5'4 "



Honolulu II 15' x 35' x 6 '



Bahamas 10' x 24' x 5'6 "

15' x 34' x 6'6 "



Our classic models are perfect for your traditional backyard as well as your retro backyard fantasy.



Costa Rica 15′ x 34′ x 6 ′



Sunfish 8' x 20' x 4'6"



3'4"

Acapulco 12′ x 29′ x 6′



3'4"

\*ALL DIMENSIONS ARE TO OUTSIDE EDGE. LENGTH WIDTH AND DEPTH MAY VARY. NON DIVING POOLS. USE OF DIVING EQUIPMENT IS PROHIBITED



### **SPA**

### MODELS





**Octagon Tub** with Spillover . 7'9" x 7'9" x 45"



**Round Tub** with Spillover 7'4" x 7'4" x 31. 5"



with Spillover 7′9″ x 11′4″ x 36″





**Square Splash Pod** 9' x 9' x 10'









AQUARINO info@aquarino.ca aquarino.ca



DOLPHIN info@dolphinfiberglasspoolscanada.c