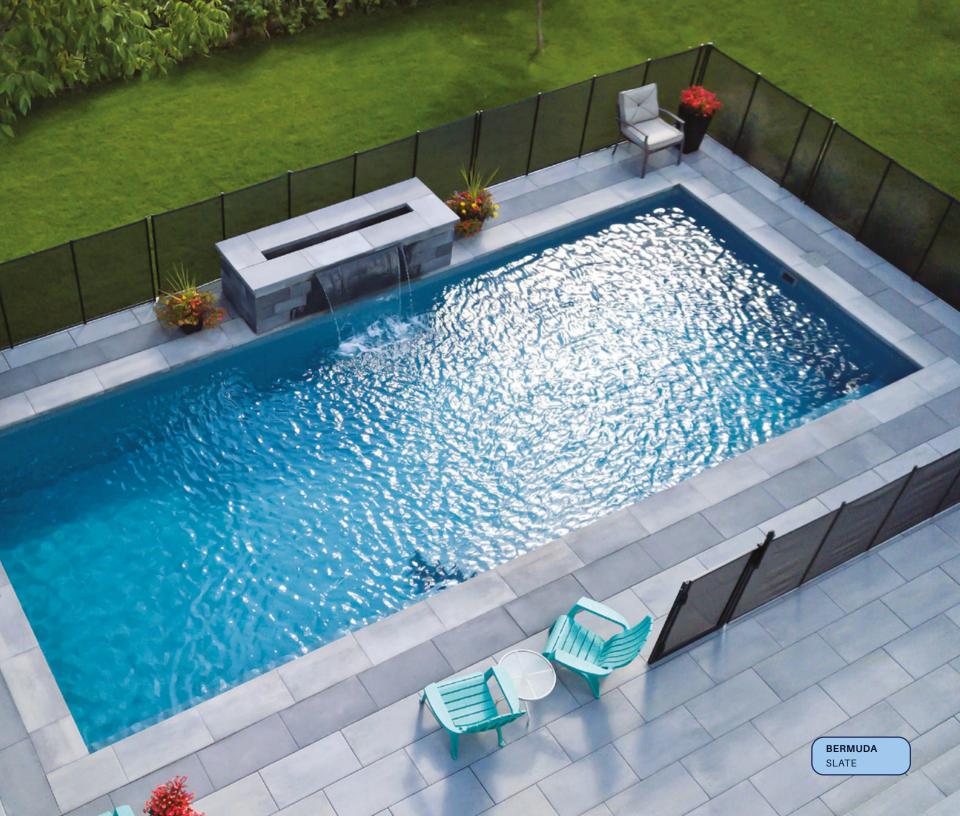

# DOLPHIN SAN COLLECTION

The Dolphin Collection provides a wide range of freeform and rectangular models in various dimensions. This allows the homeowner the flexibility to choose a model that attains the exact look they've envisioned. Replicate the experience of a luxury resort in your backyard by combining a large model with a contemporary spa. Fiberglass is a low maintenance material that can be molded to create fun shapes that liven up your backyard space. Our unique features, durable materials, and unparalleled color options will make your pool the focal point of your home, providing lifelong memories for you, your family, friends, and pets!