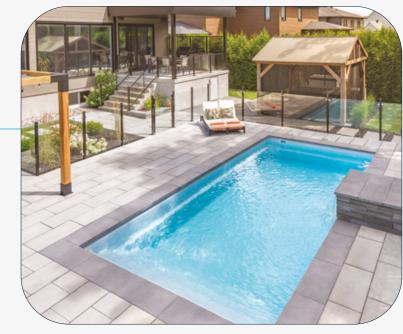

## Landscaping option with your pool

To complete your pool installation, opt for Rinox products for the pool border and backyard pavers. Rinox pool borders were made to fit perfectly with our pools. They have a wide variety of products in different colors and textures to suit your style.

AQUARINO 1228 LOUNGE SEA SALT

COLLECTION PROMA OKA BEIGE & MIDNIGHT BLACK