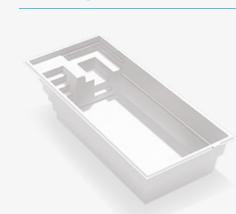

### CLASSIC

#### MODELS

Azures I 13' x 35' x 4 '

14' x 30' x 5'4 "

Honolulu II 15' x 35' x 6 '

Bahamas 10' x 24' x 5'6 "

15' x 34' x 6'6 "

Our classic models are perfect for your traditional backyard as well as your retro backyard fantasy.

Costa Rica 15′ x 34′ x 6 ′

Sunfish 8' x 20' x 4'6"

3'4"

Acapulco 12′ x 29′ x 6′

3'4"

\*ALL DIMENSIONS ARE TO OUTSIDE EDGE. LENGTH WIDTH AND DEPTH MAY VARY. NON DIVING POOLS. USE OF DIVING EQUIPMENT IS PROHIBITED