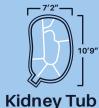

### MODELS

**Octagon Tub** with Spillover . 7'9" x 7'9" x 45"

**Round Tub** with Spillover 7'4" x 7'4" x 31. 5"

with Spillover 7′9″ x 11′4″ x 36″

**Square Splash Pod** 9' x 9' x 10'

AQUARINO info@aquarino.ca aquarino.ca