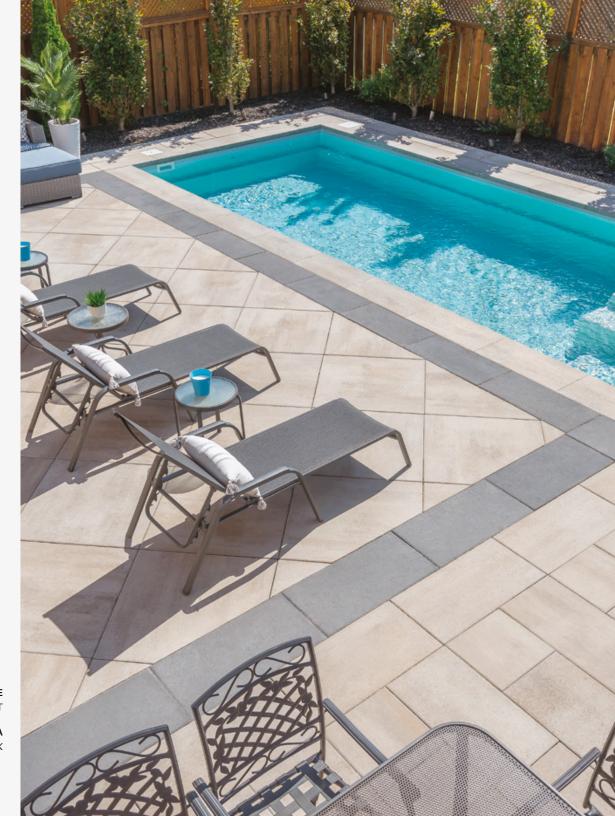

## Landscaping option with your pool

To complete your pool installation, opt for Rinox products for the pool border and backyard pavers. Rinox pool borders were made to fit perfectly with our pools. They have a wide variety of products in different colors and textures to suit your style.

AQUARINO 1228 LOUNGE SEA SALT

COLLECTION PROMA OKA BEIGE & MIDNIGHT BLACK