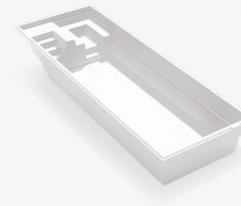

**AQUARINO 1224** ARCTIC GREY

12 x 28 depth 4.75 feet

| AQUARINO 1220   | AQUARINO 1224   |
|-----------------|-----------------|
| 12 x 20         | 12 x 24         |
| depth 4.75 feet | depth 4.75 feet |