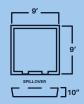

### MODELS

**Octagon Tub** with Spillover . 7'9" x 7'9" x 45"

**Round Tub** with Spillover 7'4" x 7'4" x 31. 5"

with Spillover 7′9″ x 11′4″ x 36″

**Square Splash Pod** 9' x 9' x 10'

AQUARINO info@aquarino.ca aquarino.ca