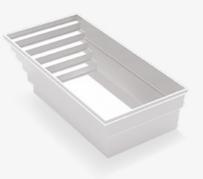

## Models

Classic

**AQUARINO 810** 

depth 3.75 feet

8 x 10

**AQUARINO 814** 

depth 4.75 feet

8 x 14