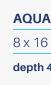

## Models

Classic

**AQUARINO 810** 

depth 3.75 feet

8 x 10

**AQUARINO 814** 

depth 4.75 feet

8 x 14