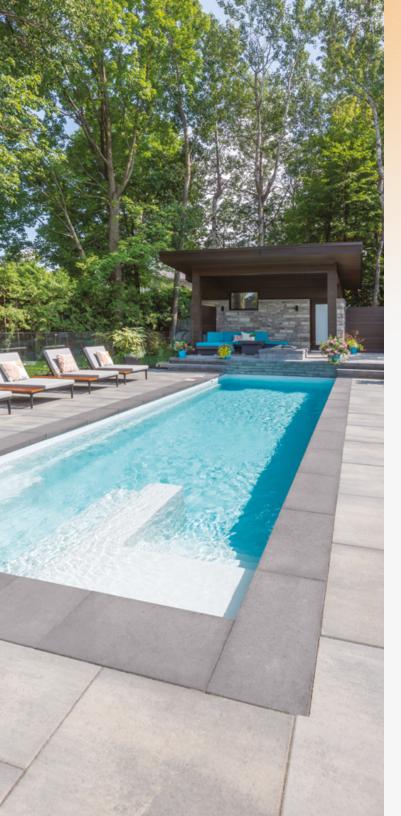

# DOLPHIN SAN COLLECTION

The Dolphin Collection provides a wide range of freeform and rectangular models in various dimensions. This allows the homeowner the flexibility to choose a model that attains the exact look they've envisioned. Replicate the experience of a luxury resort in your backyard by combining a large model with a contemporary spa. Fiberglass is a low maintenance material that can be molded to create fun shapes that liven up your backyard space. Our unique features, durable materials, and unparalleled color options will make your pool the focal point of your home, providing lifelong memories for you, your family, friends, and pets!