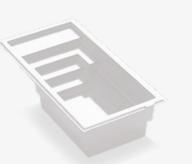

## Models

Classic

**AQUARINO 810** 

depth 3.75 feet

8 x 10

**AQUARINO 814** 

depth 4.75 feet

8 x 14