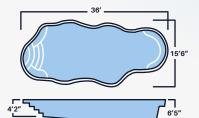

#### MODELS

Inspired by shapes found at the sea, our round shaped pools are just the addition your vibrant and hip backyard needs.

**Cancun** 12' x 25' x 5'4 "

Oasis I 13' x 33' x 6'2 "

Oasis II 15'6" x 36' x 6'5 "