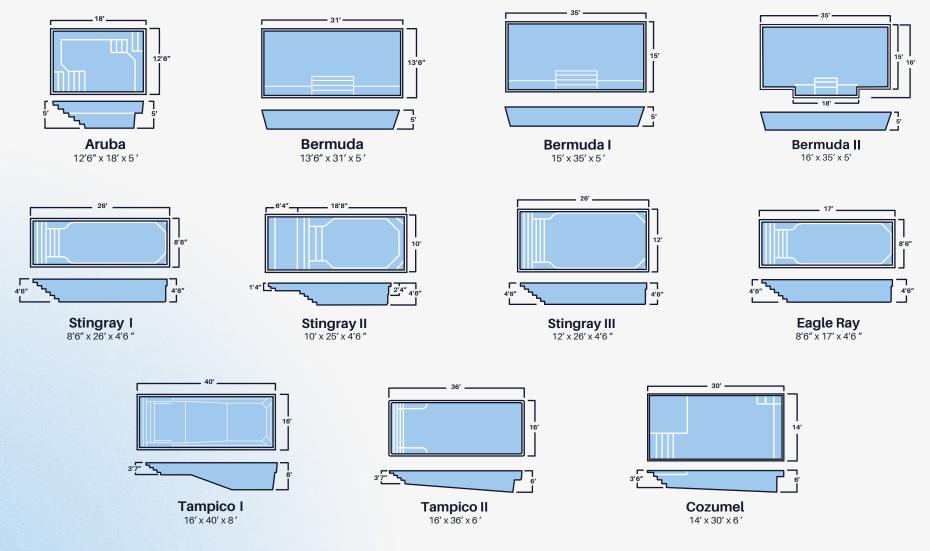

### RECTANGLE

#### MODELS

\*ALL DIMENSIONS ARE TO OUTSIDE EDGE. LENGTH WIDTH AND DEPTH MAY VARY. NON DIVING POOLS. USE OF DIVING EQUIPMENT IS PROHIBITED