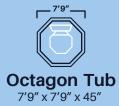

### MODELS

**Octagon Tub** with Spillover . 7'9" x 7'9" x 45"

**Round Tub** with Spillover 7'4" x 7'4" x 31. 5"

with Spillover 7′9″ x 11′4″ x 36″

**Square Splash Pod** 9' x 9' x 10'

AQUARINO info@aquarino.ca aquarino.ca