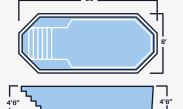

#### **AQUARINO 816 BEACH**

depth 4.75 feet

#### **AQUARINO 1025 BEACH**

10 x 25

depth 4.75 feet