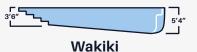

#### MODELS

Azures I 13' x 35' x 4 '

14' x 30' x 5'4 "

Honolulu II 15' x 35' x 6 '

Bahamas 10' x 24' x 5'6 "

15' x 34' x 6'6 "

Our classic models are perfect for your traditional backyard as well as your retro backyard fantasy.

Costa Rica 15′ x 34′ x 6 ′

Sunfish 8' x 20' x 4'6"

3'4"

Acapulco 12′ x 29′ x 6′

3'4"

\*ALL DIMENSIONS ARE TO OUTSIDE EDGE. LENGTH WIDTH AND DEPTH MAY VARY. NON DIVING POOLS. USE OF DIVING EQUIPMENT IS PROHIBITED