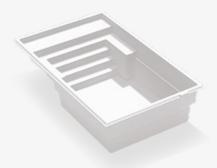

AQUARINO 816 SEA SALT

## Models

Classic

**AQUARINO 810** 

depth 3.75 feet

8 x 10





**AQUARINO 814** 

depth 4.75 feet

8 x 14



**AQUARINO 1224** ARCTIC GREY



12 x 28 depth 4.75 feet





| AQUARINO 1220   | AQUARINO 1224   |
|-----------------|-----------------|
| 12 x 20         | 12 x 24         |
| depth 4.75 feet | depth 4.75 feet |



| AQUARINO 1226   |  |
|-----------------|--|
| 12 x 26         |  |
| depth 4.75 feet |  |





\*ALL DIMENSIONS ARE TO OUTSIDE EDGE. LENGTH WIDTH AND DEPTH MAY VARY. NON DIVING POOLS. USE OF DIVING EQUIPMENT IS PROHIBITED

### Lounge



#### **AQUARINO 1228 LOUNGE**

#### **AQUARINO 1232 LOUNGE** 12 x 32

depth 4.75 feet

### Beach



#### **AQUARINO 816 BEACH**

depth 4.75 feet



#### **AQUARINO 1025 BEACH**

10 x 25

depth 4.75 feet



#### **AQUARINO 1220 BEACH**

12 x 20

depth 4.75 feet

FOR MORE INFORMATION VISIT OUR WEBSITE AQUARINO.CA



### Spa

•MODEL WITH A SEPARATE AREA OFFERING INDEPENDENT JETS AND FUNCTIONS FROM THE POOL.

•MODEL WITH A SEPARATE AREA OFFERING INDEPENDENT JETS AND FUNCTIONS FROM THE POOL.

•MODEL WITH A SEPARATE AREA OFFERING INDEPENDENT JETS AND FUNCTIONS FROM THE POOL.

•MODEL WITH A SEPARATE AREA OFFERING INDEPENDENT JETS AND FUNCTIONS FROM THE POOL.

•MODEL WITH A SEPARATE AREA OFFERING INDEPENDENT JETS AND FUNCTIONS FROM THE POOL.

•MODEL WITH A SEPARATE AREA OFFERING INDEPENDENT JETS AND FUNCTIONS FROM THE POOL.

•MODEL WITH A SEPARATE AREA OFFERING INDEPENDENT JETS AND FUNCTIONS FROM THE POOL.

•MODEL WITH A SEPARATE AREA OFFERING INDEPENDENT JETS AND FUNCTIONS FROM THE POOL.

•MODEL