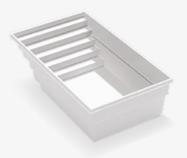

## Models

Classic

**AQUARINO 810** 

depth 3.75 feet

8 x 10

**AQUARINO 814** 

depth 4.75 feet

8 x 14