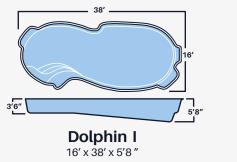

by combining a large model with a contemporary spa. Fiberglass is a low maintenance material that can be molded to create fun shapes that liven up your backyard space. Our unique features, durable materials, and unparalleled color options will make your pool the focal point of your home, providing lifelong memories for you, your family, friends, and pets!







### RECTANGLE

#### MODELS





\*ALL DIMENSIONS ARE TO OUTSIDE EDGE. LENGTH WIDTH AND DEPTH MAY VARY. NON DIVING POOLS. USE OF DIVING EQUIPMENT IS PROHIBITED



### OUR COLORS





### **FREE FORMS**

#### MODELS

Inspired by shapes found at the sea, our round shaped pools are just the addition your vibrant and hip backyard needs.





**Cancun** 12' x 25' x 5'4 "





Oasis I 13' x 33' x 6'2 "



Oasis II 15'6" x 36' x 6'5 "







**Dolphin II** 16' x 38' x 7'10"









### CLASSIC

#### MODELS



Azures I 13' x 35' x 4 '





14' x 30' x 5'4 "



Honolulu II 15' x 35' x 6 '



Bahamas 10' x 24' x 5'6 "

15' x 34' x 6'6 "



Our classic models are perfect for your traditional backyard as well as your retro backyard fantasy.



Costa Rica 15′ x 34′ x 6 ′



Sunfish 8' x 20' x 4'6"



3'4"

Acapulco 12′ x 29′ x 6′



3'4"

\*ALL DIMENSIONS ARE TO OUTSIDE EDGE. LENGTH WIDTH AND DEPTH MAY VARY. NON DIVING POOLS. USE OF DIVING EQUIPMENT IS PROHIBITED



### **SPA**

### MODELS





**Octagon Tub** with Spillover . 7'9" x 7'9" x 45"



**Round Tub** with Spillover 7'4" x 7'4" x 31. 5"



with Spillover 7′9″ x 11′4″ x 36″





**Square Splash Pod** 9' x 9' x 10'









AQUARINO info@aquarino.ca aquarino.ca



DOLPH