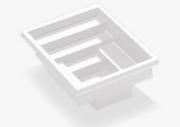

## Models

Classic

**AQUARINO 810** 

depth 3.75 feet

8 x 10

**AQUARINO 814** 

depth 4.75 feet

8 x 14

**AQUARINO 1224** ARCTIC GREY

12 x 28 depth 4.75 feet

| AQUARINO 1220   | AQUARINO 1224   |
|-----------------|-----------------|
| 12 x 20         | 12 x 24         |
| depth 4.75 feet | depth 4.75 feet |