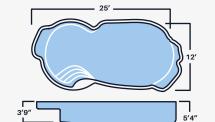

#### MODELS

Inspired by shapes found at the sea, our round shaped pools are just the addition your vibrant and hip backyard needs.

**Cancun** 12' x 25' x 5'4 "

Oasis I 13' x 33' x 6'2 "

Oasis II 15'6" x 36' x 6'5 "