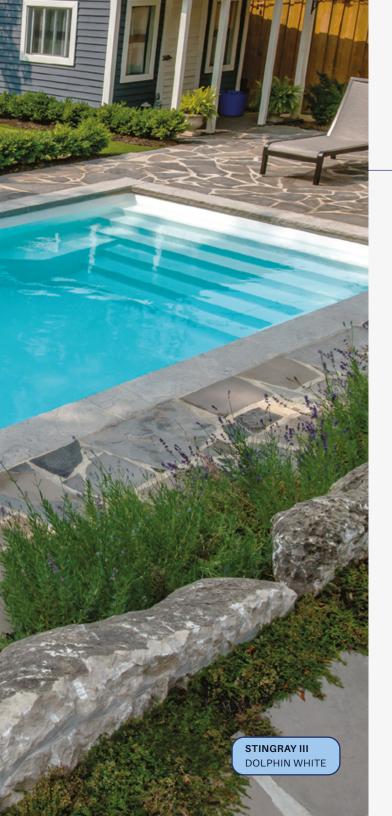

# DOLPHIN SAN COLLECTION

The Dolphin Collection provides a wide range of freeform and rectangular models in various dimensions. This allows the homeowner the flexibility to choose a model that attains the exact look they've envisioned. Replicate the experience of a luxury resort in your backyard by combining a large model with a contemporary spa. Fiberglass is a low maintenance material that can be molded to create fun shapes that liven up your backyard space. Our unique features, durable materials, and unparalleled color options will make your pool the focal point of your home, providing lifelong memories for you, your family, friends, and pets!