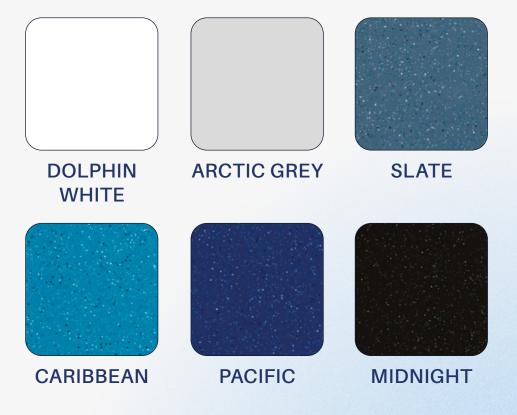

#### Our colors

### Be colorful

Exclusive to Aquarino, our Aqua Radiance color technology creates colors of unmatched durability. After much research and development, we have successfully improved the process of making and applying the gel and color to fiberglass. In addition to being extremely durable, our pool colors stand out for their sparkling effect when the sun's rays pass through the water. We are committed to making the most vibrant colors on the market, to best suit our climate and severe weather conditions.