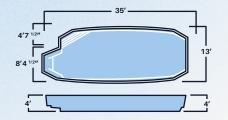

**AQUARINO 1224** ARCTIC GREY

12 x 28 depth 4.75 feet

| AQUARINO 1220   | AQUARINO 1224   |
|-----------------|-----------------|
| 12 x 20         | 12 x 24         |
| depth 4.75 feet | depth 4.75 feet |

| AQUARINO 1226   |  |
|-----------------|--|
| 12 x 26         |  |
| depth 4.75 feet |  |

\*ALL DIMENSIONS ARE TO OUTSIDE EDGE. LENGTH WIDTH AND DEPTH MAY VARY. NON DIVING POOLS. USE OF DIVING EQUIPMENT IS PROHIBITED