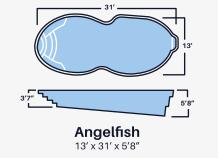

#### MODELS

Azures I 13' x 35' x 4 '

14' x 30' x 5'4 "

Honolulu II 15' x 35' x 6 '

Bahamas 10' x 24' x 5'6 "

15' x 34' x 6'6 "

Our classic models are perfect for your traditional backyard as well as your retro backyard fantasy.

Costa Rica 15′ x 34′ x 6 ′

Sunfish 8' x 20' x 4'6"

3'4"

Acapulco 12′ x 29′ x 6′

3'4"

\*ALL DIMENSIONS ARE TO OUTSIDE EDGE. LENGTH WIDTH AND DEPTH MAY VARY. NON DIVING POOLS. USE OF DIVING EQUIPMENT IS PROHIBITED