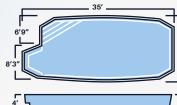

#### MODELS

Azures I 13' x 35' x 4 '

14' x 30' x 5'4 "

Honolulu II 15' x 35' x 6 '

Bahamas 10' x 24' x 5'6 "

15' x 34' x 6'6 "

Our classic models are perfect for your traditional backyard as well as your retro backyard fantasy.

Costa Rica 15′ x 34′ x 6 ′

Sunfish 8' x 20' x 4'6"

3'4"

Acapulco 12′ x 29′ x 6′

3'4"

\*ALL DIMENSIONS ARE TO OUTSIDE EDGE. LENGTH WIDTH AND DEPTH MAY VARY. NON DIVING POOLS. USE OF DIVING EQUIPMENT IS PROHIBITED