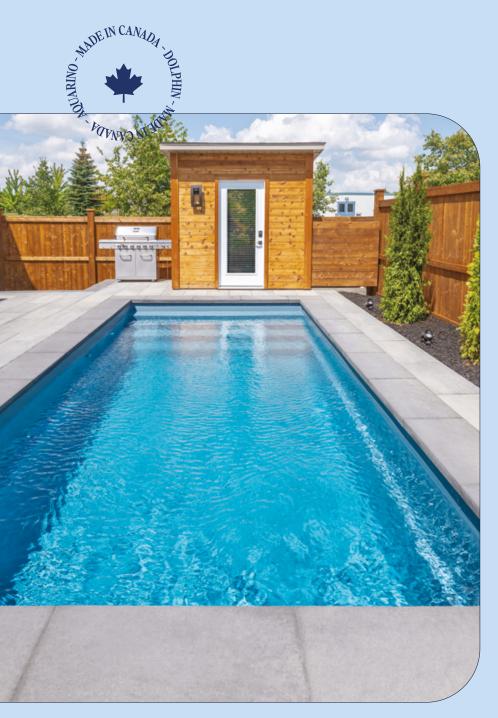

### AQUARINO Collection

The Aquarino Collection was developed for modern-day, urban yards, adapting to a market reality that has led to an increase in restricted backyard spaces. The arrival of our smaller dimension pools provides a great solution, allowing homeowners the ability to maximize their outdoor space whilst maintaining important backyard elements that allow for entertainment, dining, and greenery. Our sleek and modern designs were created to fit perfectly with the dimensions of the Rinox landscaping collection to provide a complete, elegant, and zen backyard oasis look.

## Landscaping option with your pool

To complete your pool installation, opt for Rinox products for the pool border and backyard pavers. Rinox pool borders were made to fit perfectly with our pools. They have a wide variety of products in different colors and textures to suit your style.