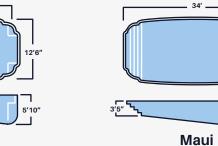

#### MODELS

Azures I 13' x 35' x 4 '

14' x 30' x 5'4 "

Honolulu II 15' x 35' x 6 '

Bahamas 10' x 24' x 5'6 "

15' x 34' x 6'6 "

Our classic models are perfect for your traditional backyard as well as your retro backyard fantasy.

Costa Rica 15′ x 34′ x 6 ′

Sunfish 8' x 20' x 4'6"

3'4"

Acapulco 12′ x 29′ x 6′

3'4"

\*ALL DIMENSIONS ARE TO OUTSIDE EDGE. LENGTH WIDTH AND DEPTH MAY VARY. NON DIVING POOLS. USE OF DIVING EQUIPMENT IS PROHIBITED