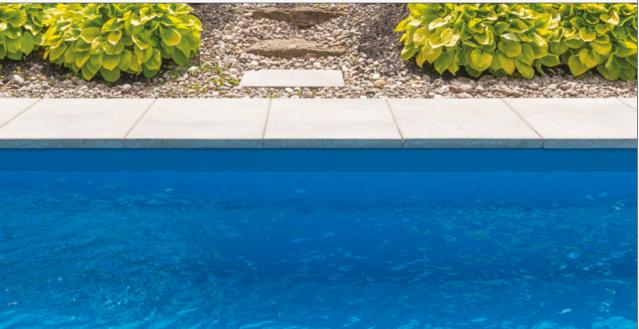

## Landscaping option with your pool

To complete your pool installation, opt for Rinox products for the pool border and backyard pavers. Rinox pool borders were made to fit perfectly with our pools. They have a wide variety of products in different colors and textures to suit your style.