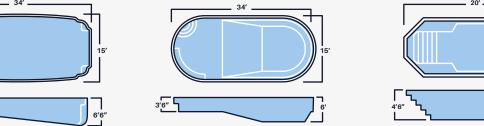

#### MODELS

Inspired by shapes found at the sea, our round shaped pools are just the addition your vibrant and hip backyard needs.

**Cancun** 12' x 25' x 5'4 "

Oasis I 13' x 33' x 6'2 "

Oasis II 15'6" x 36' x 6'5 "

**Dolphin II** 16' x 38' x 7'10"

#### MODELS

Azures I 13' x 35' x 4 '

14' x 30' x 5'4 "

Honolulu II 15' x 35' x 6 '

Bahamas 10' x 24' x 5'6 "

15' x 34' x 6'6 "

Our classic models are perfect for your traditional backyard as well as your retro backyard fantasy.

Costa Rica 15′ x 34′ x 6 ′

Sunfish 8' x 20' x 4'6"

3'4"

Acapulco 12′ x 29′ x 6′

3'4"

\*ALL DIMENSIONS ARE TO OUTSIDE EDGE. LENGTH WIDTH AND DEPTH MAY VARY. NON DIVING POOLS. USE OF DIVING EQUIPMENT IS PROHIBITED