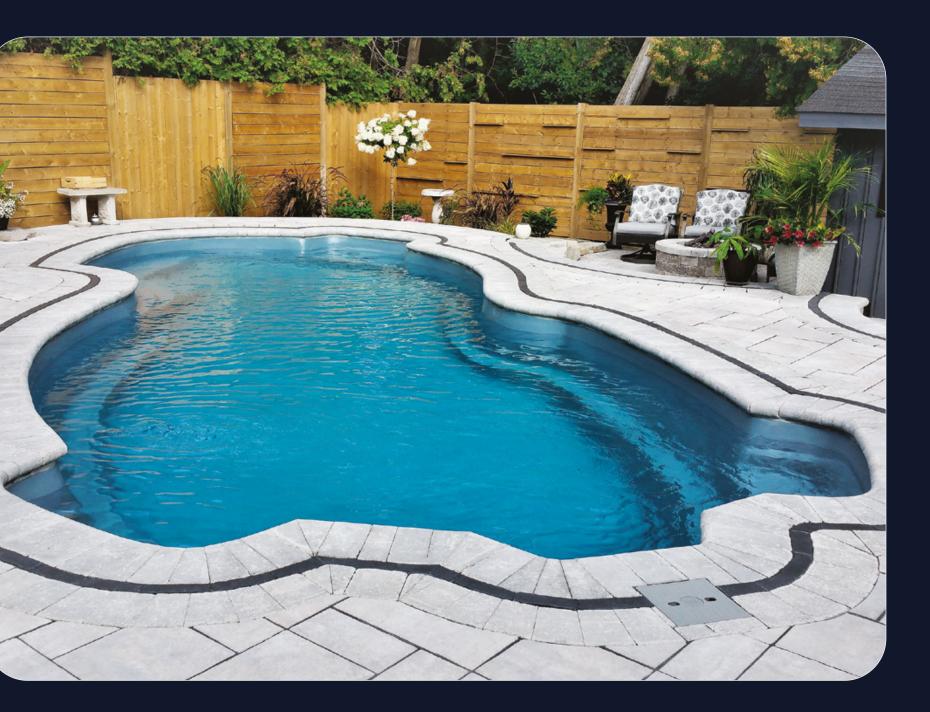

# DOLPHIN SAN COLLECTION

The Dolphin Collection provides a wide range of freeform and rectangular models in various dimensions. This allows the homeowner the flexibility to choose a model that attains the exact look they've envisioned. Replicate the experience of a luxury resort in your backyard by combining a large model with a contemporary spa. Fiberglass is a low maintenance material that can be molded to create fun shapes that liven up your backyard space. Our unique features, durable materials, and unparalleled color options will make your pool the focal point of your home, providing lifelong memories for you, your family, friends, and pets!

### **FREE FORMS**

#### MODELS

Inspired by shapes found at the sea, our round shaped pools are just the addition your vibrant and hip backyard needs.

**Cancun** 12' x 25' x 5'4 "

Oasis I 13' x 33' x 6'2 "

Oasis II 15'6" x 36' x 6'5 "