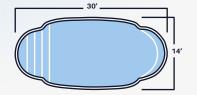

#### MODELS

Inspired by shapes found at the sea, our round shaped pools are just the addition your vibrant and hip backyard needs.

**Cancun** 12' x 25' x 5'4 "

Oasis I 13' x 33' x 6'2 "

Oasis II 15'6" x 36' x 6'5 "

**Dolphin II** 16' x 38' x 7'10"