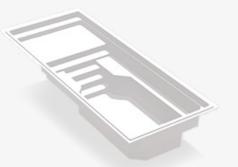

zen backyard oasis look.

RING



AQUARINO 810 SEA SALT





AQUARINO 816 SEA SALT

## Models

Classic

**AQUARINO 810** 

depth 3.75 feet

8 x 10





**AQUARINO 814** 

depth 4.75 feet

8 x 14



**AQUARINO 1224** ARCTIC GREY



12 x 28 depth 4.75 feet





| AQUARINO 1220   | AQUARINO 1224   |
|-----------------|-----------------|
| 12 x 20         | 12 x 24         |
| depth 4.75 feet | depth 4.75 feet |



| AQUARINO 1226   |  |
|-----------------|--|
| 12 x 26         |  |
| depth 4.75 feet |  |





\*ALL DIMENSIONS ARE TO OUTSIDE EDGE. LENGTH WIDTH AND DEPTH MAY VARY. NON DIVING POOLS. USE OF DIVING EQUIPMENT IS PROHIBITED

### Lounge



#### **AQUARINO 1228 LOUNGE**

#### **AQUARINO 1232 LOUNGE** 12 x 32

depth 4.75 feet

### Beach



#### **AQUARINO 816 BEACH**

depth 4.75 feet



#### **AQUARINO 1025 BEACH**

10 x 25

depth 4.75 feet



#### **AQUARINO 1220 BEACH**

12 x 20

depth 4.75 feet

FOR MORE INFORMATION VISIT OUR WEBSITE AQUARINO.CA



### Spa

•MODEL WITH A SEPARATE AREA OFFERING INDEPENDENT JETS AND FUNCTIONS FROM THE POOL.

•MODEL WITH A SEPARATE AREA OFFERING INDEPENDENT JETS AND FUNCTIONS FROM THE POOL.

•MODEL WITH A SEPARATE AREA OFFERING INDEPENDENT JETS AND FUNCTIONS FROM THE POOL.

•MODEL WITH A SEPARATE AREA OFFERING INDEPENDENT JETS AND FUNCTIONS FROM THE POOL.

•MODEL WITH A SEPARATE AREA OFFERING INDEPENDENT JETS AND FUNCTIONS FROM THE POOL.

•MODEL WITH A SEPARATE AREA OFFERING INDEPENDENT JETS AND FUNCTIONS FROM THE POOL.

•MODEL WITH A SEPARATE AREA OFFERING INDEPENDENT JETS AND FUNCTIONS FROM THE POOL.

•MODEL WITH A SEPARATE AREA OFFER