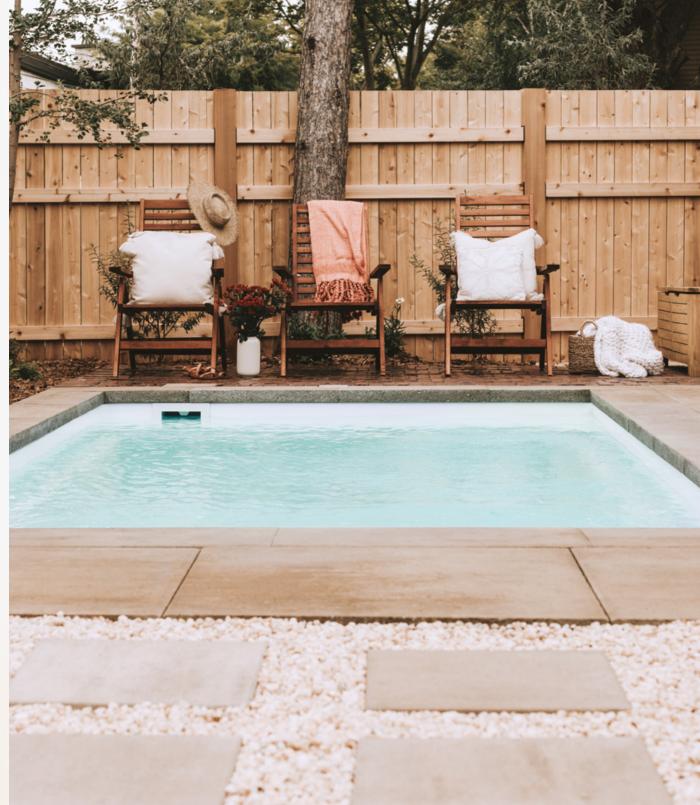

### AQUARINO Collection

The Aquarino Collection was developed for modern-day, urban yards, adapting to a market reality that has led to an increase in restricted backyard spaces. The arrival of our smaller dimension pools provides a great solution, allowing homeowners the ability to maximize their outdoor space whilst maintaining important backyard elements that allow for entertainment, dining, and greenery. Our sleek and modern designs were created to fit perfectly with the dimensions of the Rinox landscaping collection to provide a complete, elegant, and zen backyard oasis look.

## Landscaping option with your pool

To complete your pool installation, opt for Rinox products for the pool border and backyard pavers. Rinox pool borders were made to fit perfectly with our pools. They have a wide variety of products in different colors and textures to suit your style.