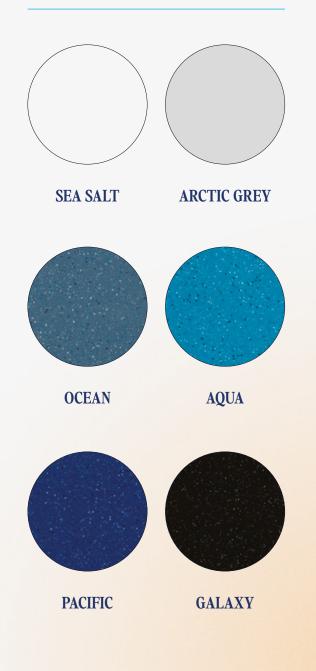

#### Our colors

### Be colorful

Exclusive to Aquarino, our Aqua Radiance color technology creates colors of unmatched durability. After much research and development, we have successfully improved the process of making and applying the gel and color to fiberglass. In addition to being extremely durable, our pool colors stand out for their sparkling effect when the sun's rays pass through the water. We are committed to making the most vibrant colors on the market, to best suit our climate and severe weather conditions.