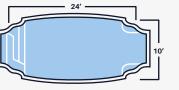

Costa Rica 15′ x 34′ x 6 ′

Sunfish 8' x 20' x 4'6"

3'4"

Acapulco 12′ x 29′ x 6′

3'4"

\*ALL DIMENSIONS ARE TO OUTSIDE EDGE. LENGTH WIDTH AND DEPTH MAY VARY. NON DIVING POOLS. USE OF DIVING EQUIPMENT IS PROHIBITED