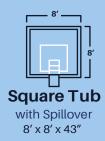

### MODELS

**Octagon Tub** with Spillover . 7'9" x 7'9" x 45"

**Round Tub** with Spillover 7'4" x 7'4" x 31. 5"

with Spillover 7′9″ x 11′4″ x 36″

**Square Splash Pod** 9' x 9' x 10'

AQUARINO info@aquarino.ca aquarino.ca