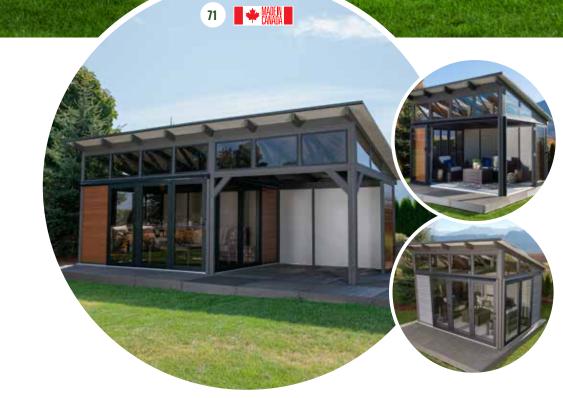

### 71. COLORADO

11' x 14' With Lockable Door 11' x 11' Wall Kit Open Extension Insect Screens & Vinyl Screen Kit Available in Blacksmith/Clay and Blacksmith/Acorn.