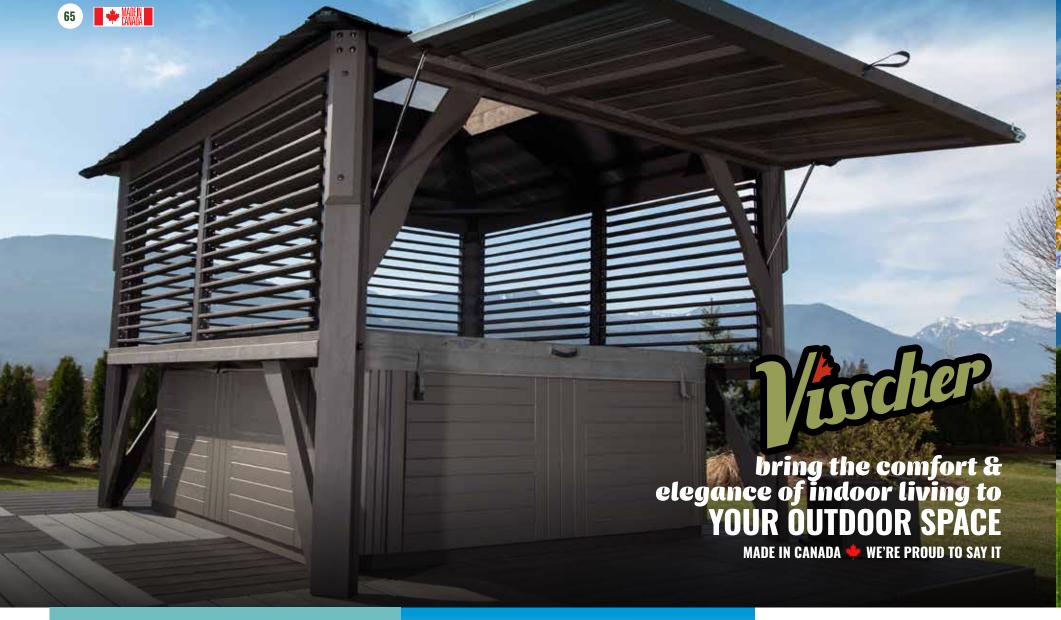

# 65. NAPA

9' x 9' With Skylight Sold Separately: Barstool Roof Extension & Louvre Wall Section Available in Blacksmith/Dark Grey.