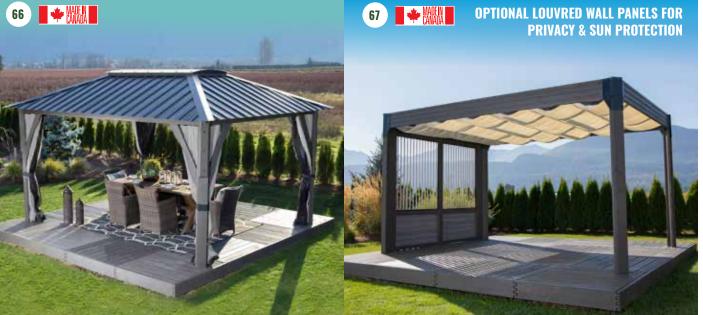

# 66. ALUNA

11' x 11' or 11' x 14 Privacy Panels & UV Resistant Skylight Available in Blacksmith/Dark Grey.

#### **67. PALMERA**

10' x 10' or 10' x 14' Retractable UV Resistant Canopy Locking Mechanism for Canopy with Pull Handle Sold Separately: Louvre Wall with Lower Metal Panel Available in Blacksmith/Sand.